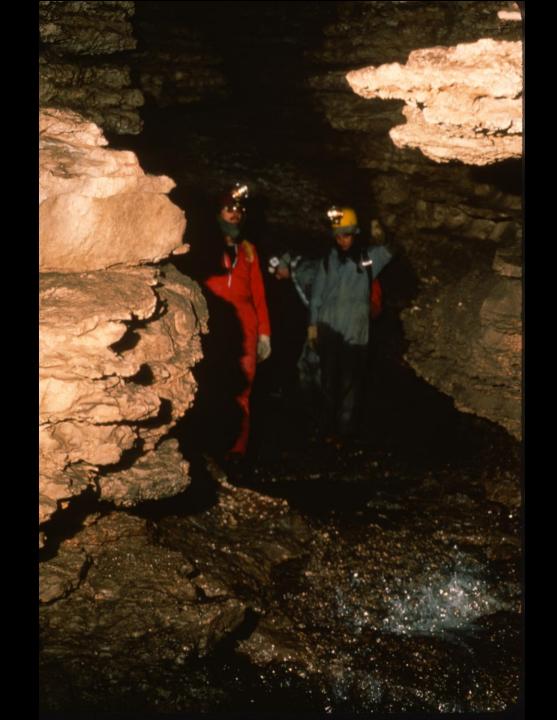

## Fossil Mountain Ice Cave Teton Co., Wyoming

Hole In The Wall Grotto, Casper, Wyoming, 1980

S732 65 Slides 2/21/2022 (Unfortunately, the script has been lost)

## FOSSIL MOUNTAIN ICE CAVE

Teton Co., Wyoming

by

The Hole In The Wall Grotto

Casper, Wyoming