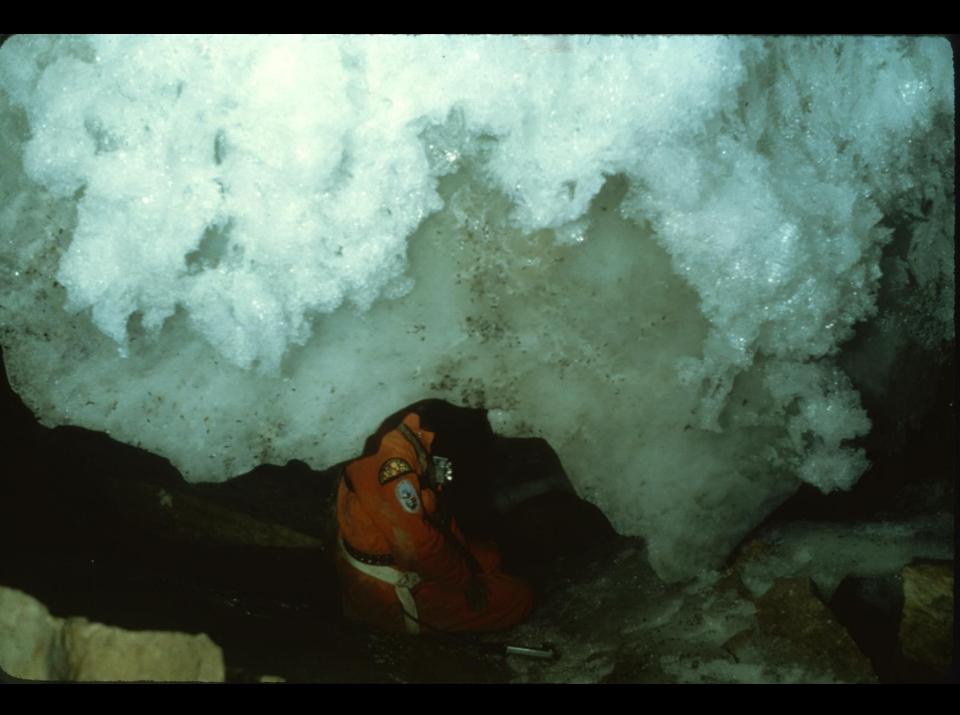

## Fossil Mountain Ice Cave Teton Co., Wyoming

Hole In The Wall Grotto, Casper, Wyoming, 1980

S732 65 Slides 2/21/2022 (Unfortunately, the script has been lost)

## FOSSIL MOUNTAIN ICE CAVE

Teton Co., Wyoming

by

The Hole In The Wall Grotto

Casper, Wyoming