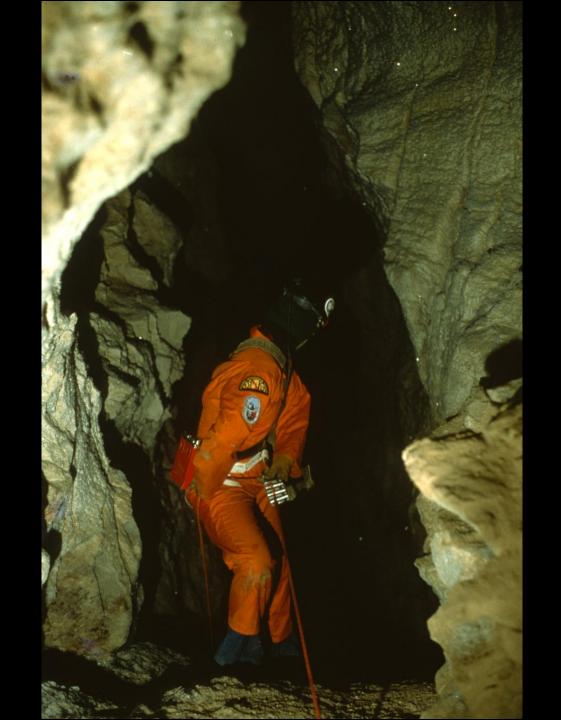

## Fossil Mountain Ice Cave Teton Co., Wyoming

Hole In The Wall Grotto, Casper, Wyoming, 1980

S732 65 Slides 2/21/2022 (Unfortunately, the script has been lost)

## FOSSIL MOUNTAIN ICE CAVE

Teton Co., Wyoming

by

The Hole In The Wall Grotto

Casper, Wyoming