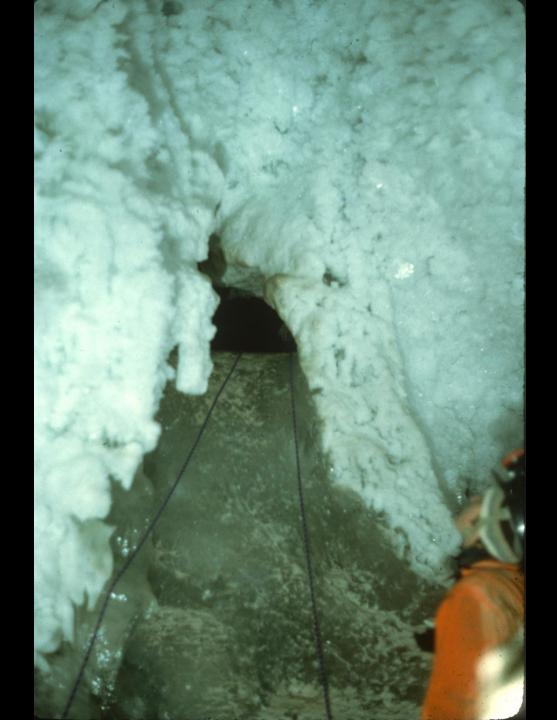

## Fossil Mountain Ice Cave Teton Co., Wyoming

Hole In The Wall Grotto, Casper, Wyoming, 1980

S732 65 Slides 2/21/2022 (Unfortunately, the script has been lost)

## FOSSIL MOUNTAIN ICE CAVE

Teton Co., Wyoming

by

The Hole In The Wall Grotto

Casper, Wyoming