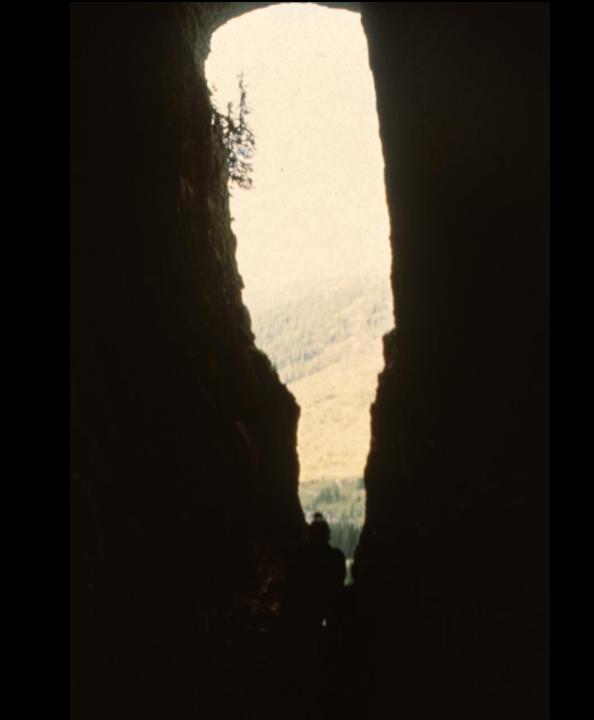

## Fossil Mountain Ice Cave Teton Co., Wyoming

Hole In The Wall Grotto, Casper, Wyoming, 1980

S732 65 Slides 2/21/2022 (Unfortunately, the script has been lost)

## FOSSIL MOUNTAIN ICE CAVE

Teton Co., Wyoming

by

The Hole In The Wall Grotto

Casper, Wyoming