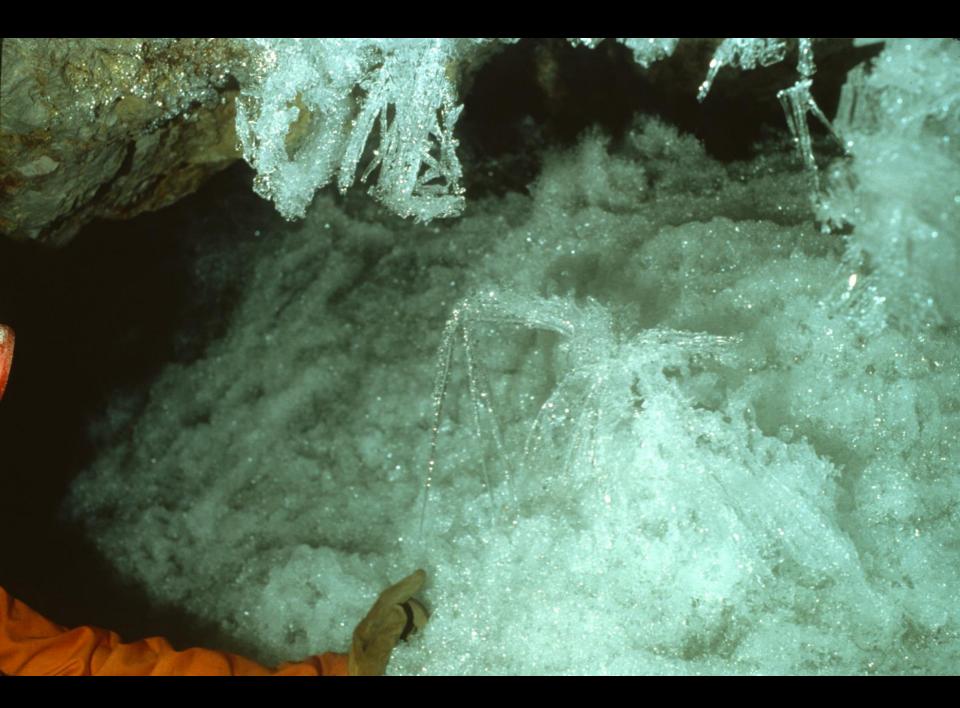

## Fossil Mountain Ice Cave Teton Co., Wyoming

Hole In The Wall Grotto, Casper, Wyoming, 1980

S732 65 Slides 2/21/2022 (Unfortunately, the script has been lost)

## FOSSIL MOUNTAIN ICE CAVE

Teton Co., Wyoming

by

The Hole In The Wall Grotto

Casper, Wyoming