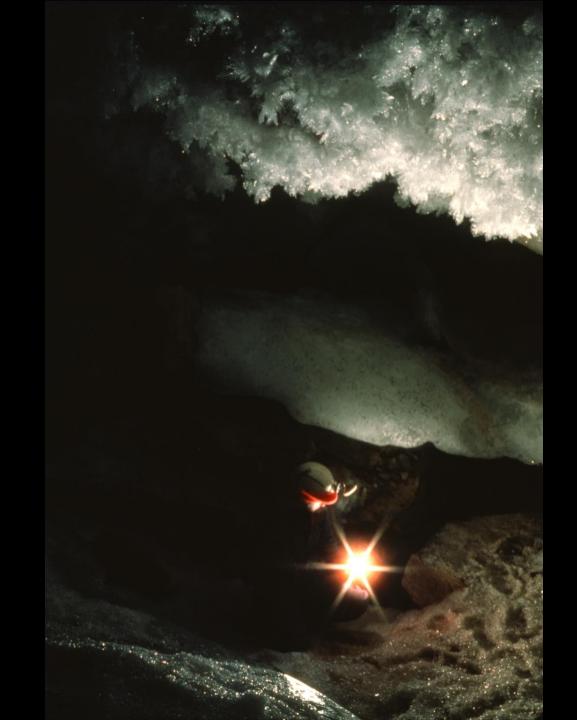

## Fossil Mountain Ice Cave Teton Co., Wyoming

Hole In The Wall Grotto, Casper, Wyoming, 1980

S732 65 Slides 2/21/2022 (Unfortunately, the script has been lost)

## FOSSIL MOUNTAIN ICE CAVE

Teton Co., Wyoming

by

The Hole In The Wall Grotto

Casper, Wyoming