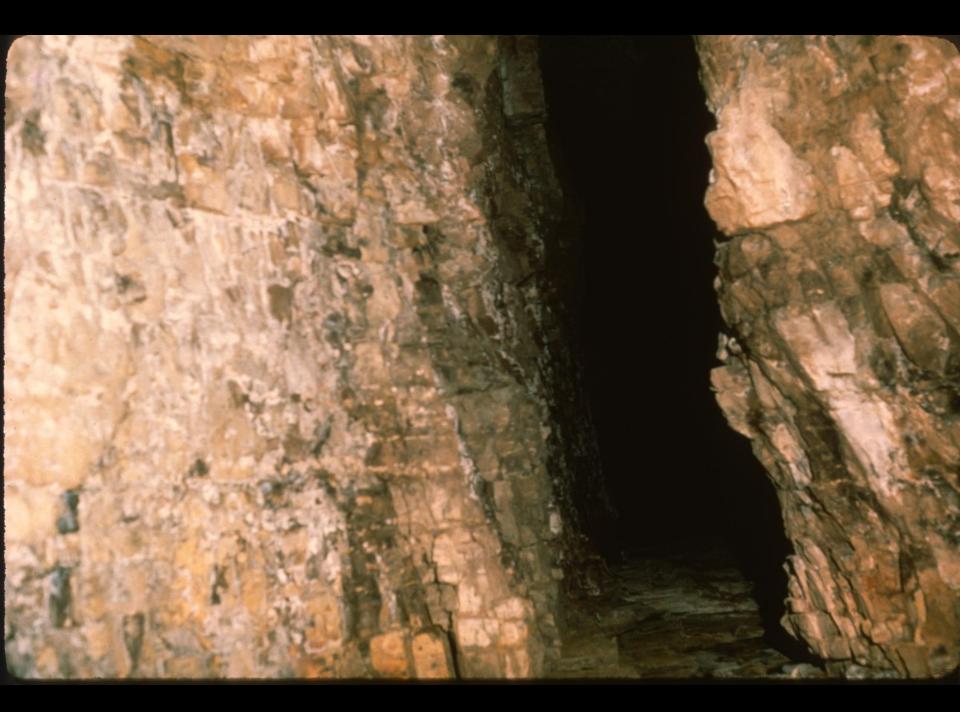

## Fossil Mountain Ice Cave Teton Co., Wyoming

Hole In The Wall Grotto, Casper, Wyoming, 1980

S732 65 Slides 2/21/2022 (Unfortunately, the script has been lost)

## FOSSIL MOUNTAIN ICE CAVE

Teton Co., Wyoming

by

The Hole In The Wall Grotto

Casper, Wyoming