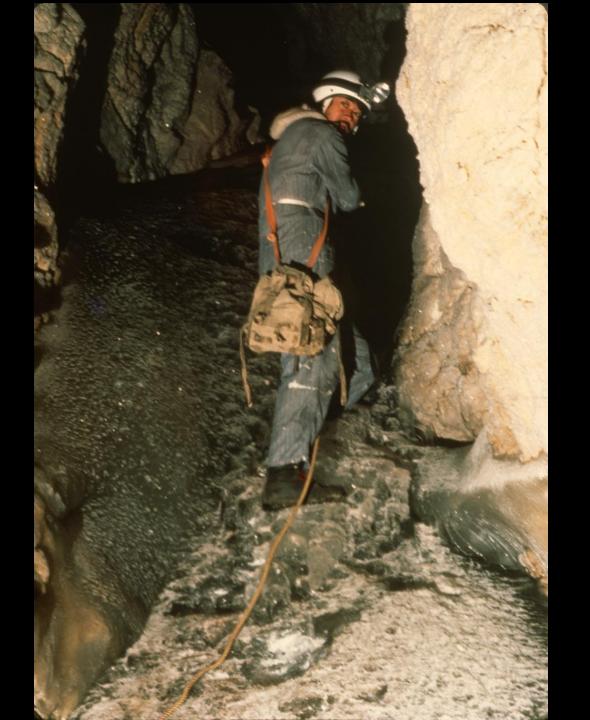

## Fossil Mountain Ice Cave Teton Co., Wyoming

Hole In The Wall Grotto, Casper, Wyoming, 1980

S732 65 Slides 2/21/2022 (Unfortunately, the script has been lost)

## FOSSIL MOUNTAIN ICE CAVE

Teton Co., Wyoming

by

The Hole In The Wall Grotto

Casper, Wyoming