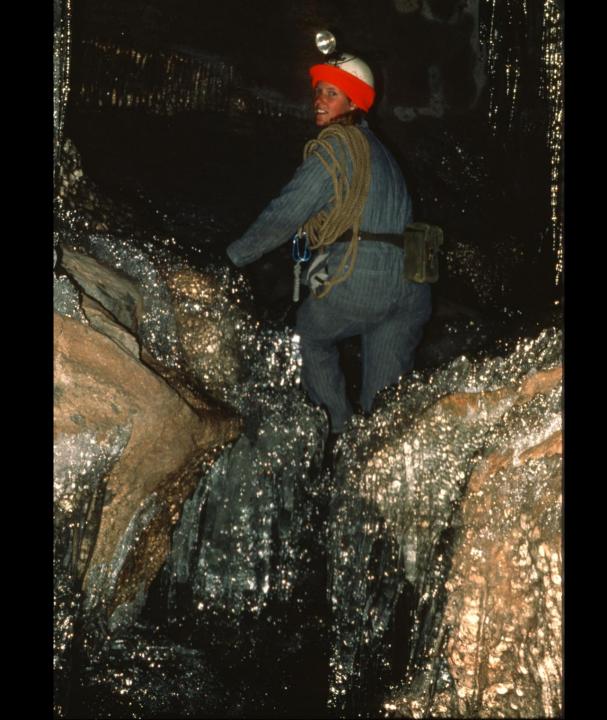

## Fossil Mountain Ice Cave Teton Co., Wyoming

Hole In The Wall Grotto, Casper, Wyoming, 1980

S732 65 Slides 2/21/2022 (Unfortunately, the script has been lost)