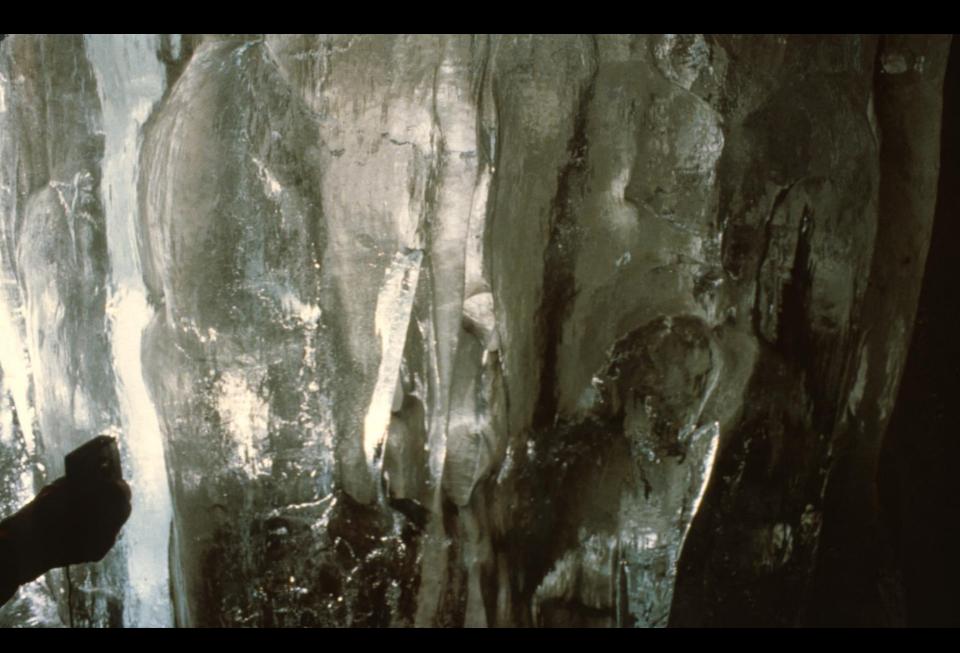

## Fossil Mountain Ice Cave Teton Co., Wyoming

Hole In The Wall Grotto, Casper, Wyoming, 1980

S732 65 Slides 2/21/2022 (Unfortunately, the script has been lost)

## FOSSIL MOUNTAIN ICE CAVE

Teton Co., Wyoming

by

The Hole In The Wall Grotto

Casper, Wyoming