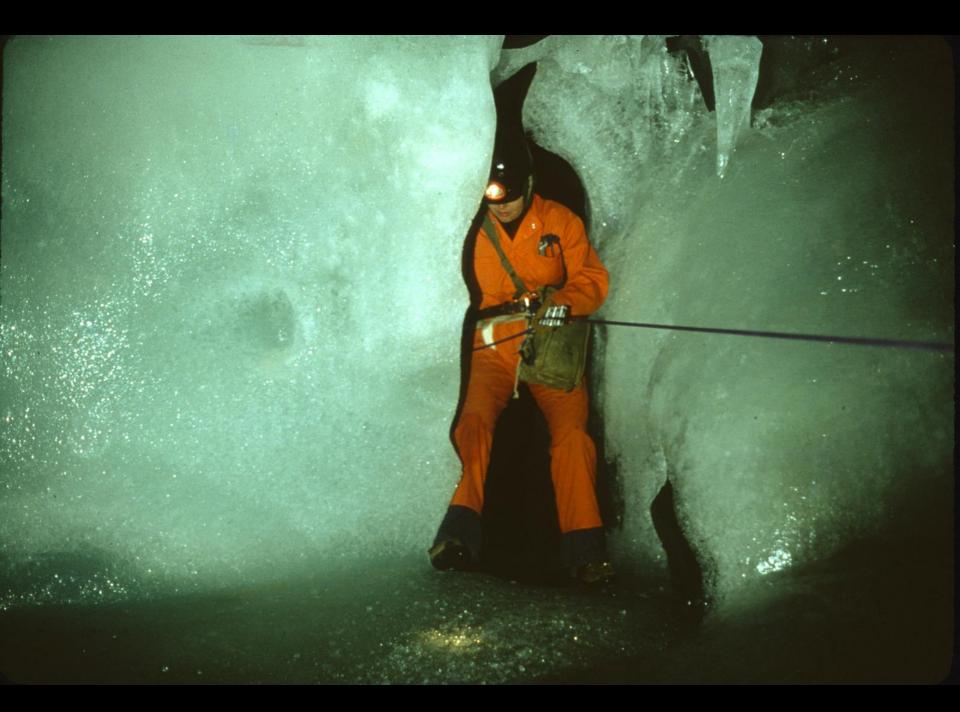

## Fossil Mountain Ice Cave Teton Co., Wyoming

Hole In The Wall Grotto, Casper, Wyoming, 1980

S732 65 Slides 2/21/2022 (Unfortunately, the script has been lost)

## FOSSIL MOUNTAIN ICE CAVE

Teton Co., Wyoming

by

The Hole In The Wall Grotto

Casper, Wyoming