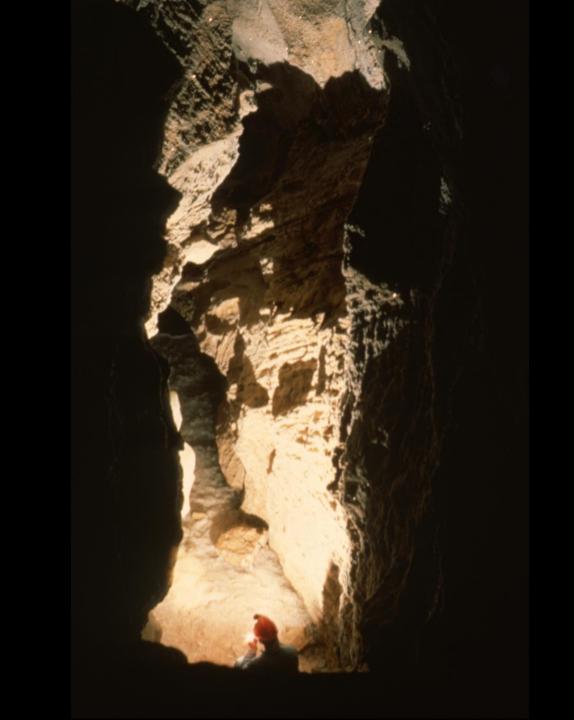

## Fossil Mountain Ice Cave Teton Co., Wyoming

Hole In The Wall Grotto, Casper, Wyoming, 1980

S732 65 Slides 2/21/2022 (Unfortunately, the script has been lost)