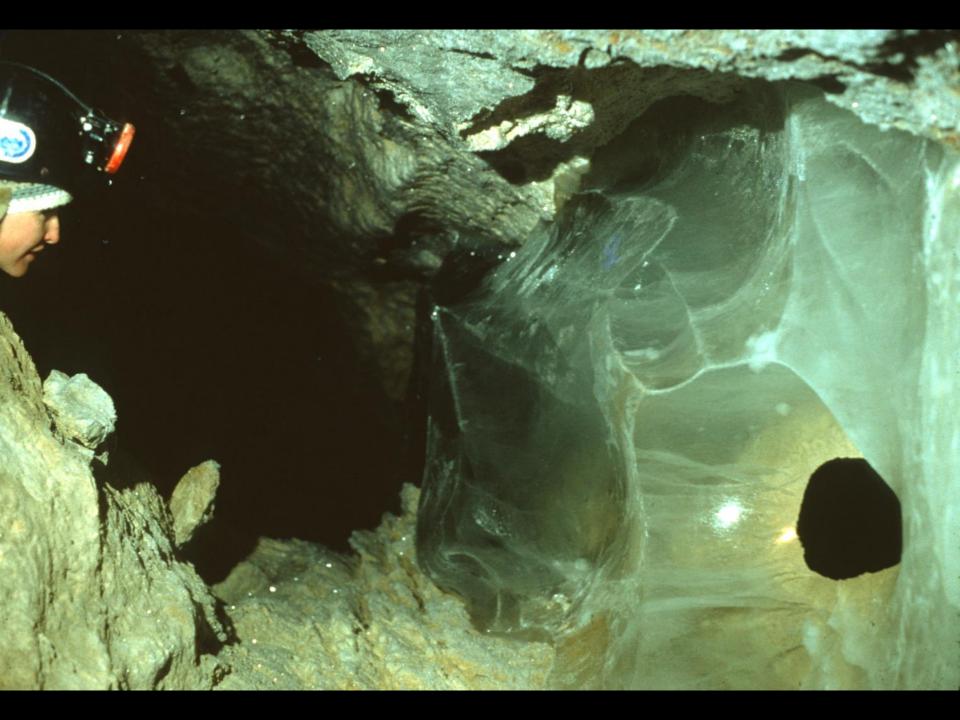

## Fossil Mountain Ice Cave Teton Co., Wyoming

Hole In The Wall Grotto, Casper, Wyoming, 1980

S732 65 Slides 2/21/2022 (Unfortunately, the script has been lost)

## FOSSIL MOUNTAIN ICE CAVE

Teton Co., Wyoming

by

The Hole In The Wall Grotto

Casper, Wyoming