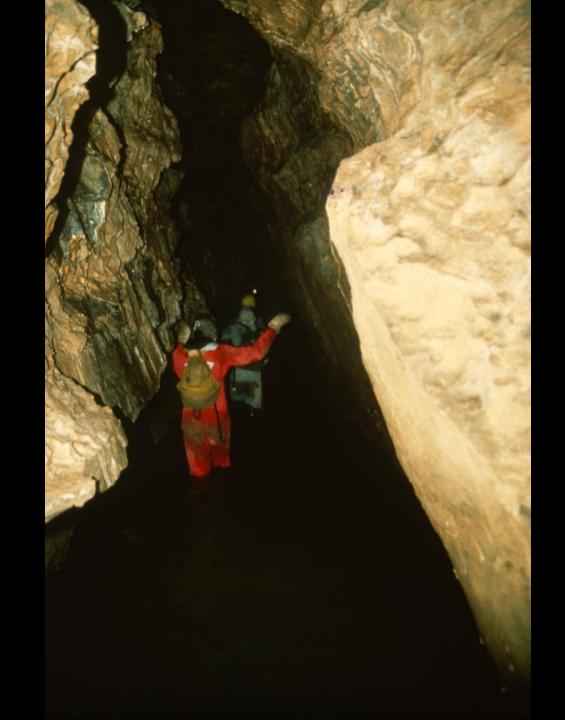

## Fossil Mountain Ice Cave Teton Co., Wyoming

Hole In The Wall Grotto, Casper, Wyoming, 1980

S732 65 Slides 2/21/2022 (Unfortunately, the script has been lost)

## FOSSIL MOUNTAIN ICE CAVE

Teton Co., Wyoming

by

The Hole In The Wall Grotto

Casper, Wyoming