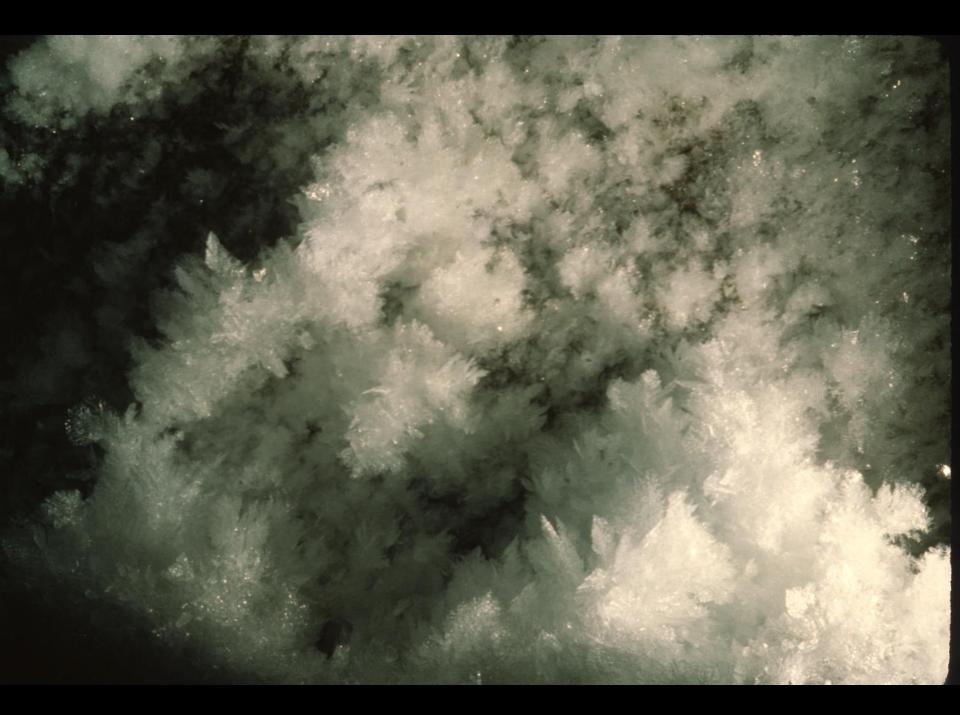

## Fossil Mountain Ice Cave Teton Co., Wyoming

Hole In The Wall Grotto, Casper, Wyoming, 1980

S732 65 Slides 2/21/2022 (Unfortunately, the script has been lost)

## FOSSIL MOUNTAIN ICE CAVE

Teton Co., Wyoming

by

The Hole In The Wall Grotto

Casper, Wyoming