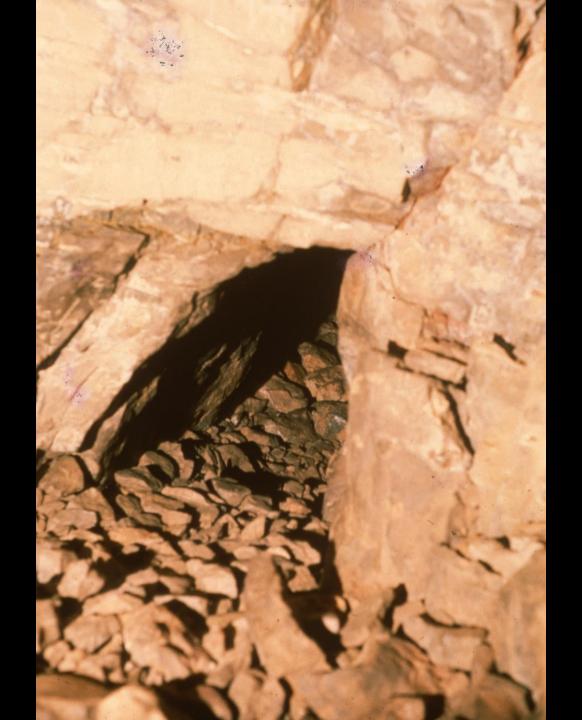

## FOSSIL MOUNTAIN ICE CAVE

Teton Co., Wyoming

by

The Hole In The Wall Grotto

Casper, Wyoming