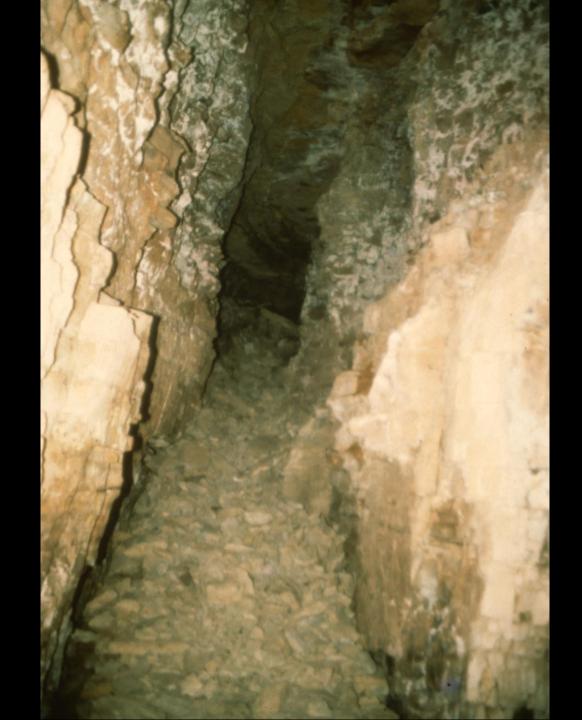

## FOSSIL MOUNTAIN ICE CAVE

Teton Co., Wyoming

by

The Hole In The Wall Grotto

Casper, Wyoming