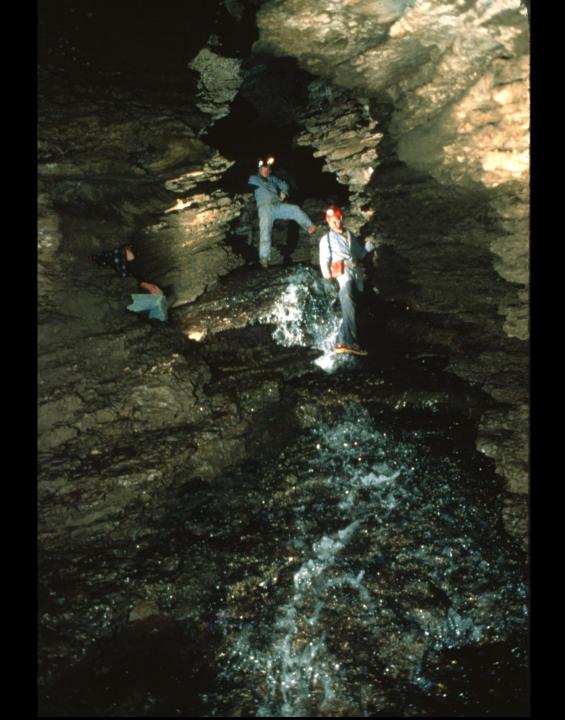

## Fossil Mountain Ice Cave Teton Co., Wyoming

Hole In The Wall Grotto, Casper, Wyoming, 1980

S732 65 Slides 2/21/2022 (Unfortunately, the script has been lost)

## FOSSIL MOUNTAIN ICE CAVE

Teton Co., Wyoming

by

The Hole In The Wall Grotto

Casper, Wyoming