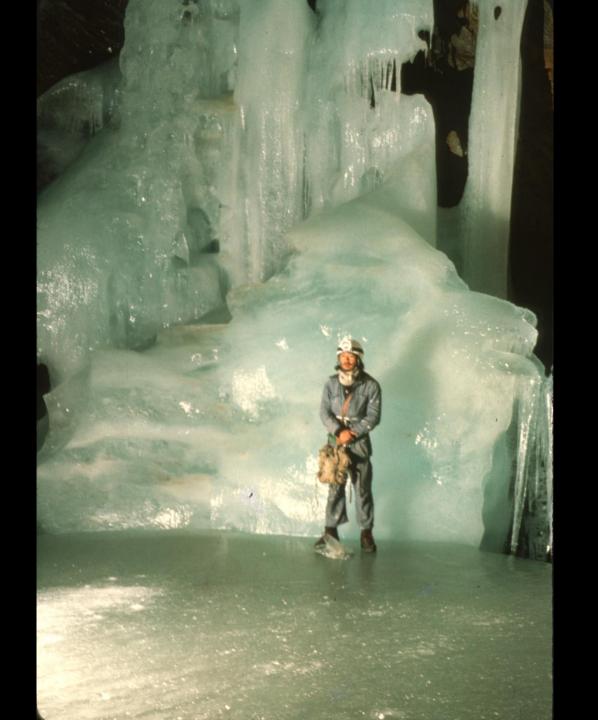

## Fossil Mountain Ice Cave Teton Co., Wyoming

Hole In The Wall Grotto, Casper, Wyoming, 1980

S732 65 Slides 2/21/2022 (Unfortunately, the script has been lost)

## FOSSIL MOUNTAIN ICE CAVE

Teton Co., Wyoming

by

The Hole In The Wall Grotto

Casper, Wyoming