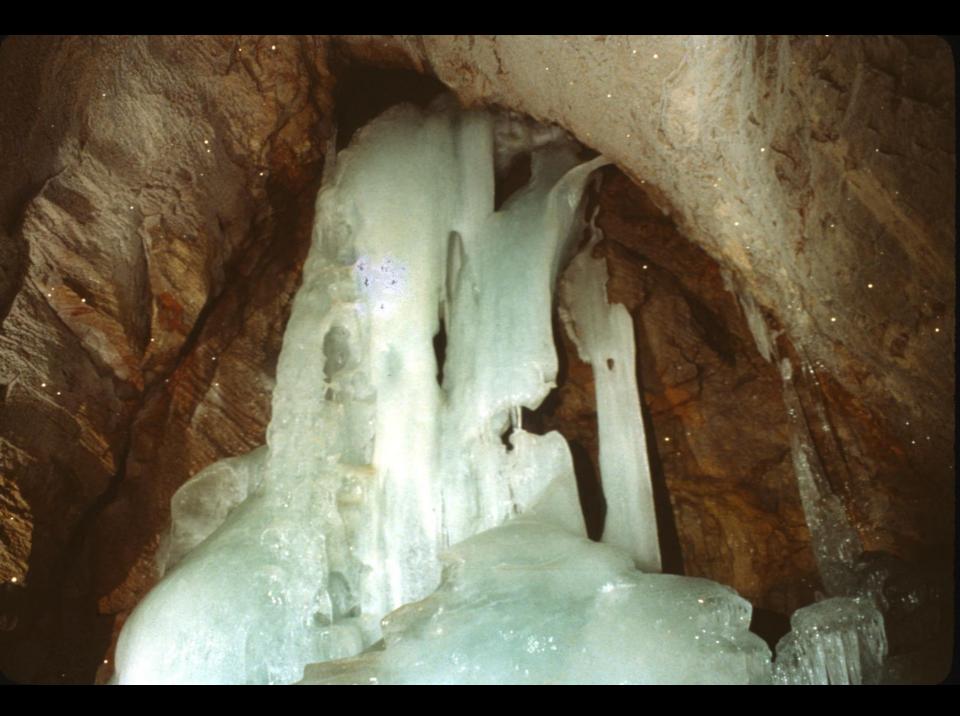

## Fossil Mountain Ice Cave Teton Co., Wyoming

Hole In The Wall Grotto, Casper, Wyoming, 1980

S732 65 Slides 2/21/2022 (Unfortunately, the script has been lost)

## FOSSIL MOUNTAIN ICE CAVE

Teton Co., Wyoming

by

The Hole In The Wall Grotto

Casper, Wyoming