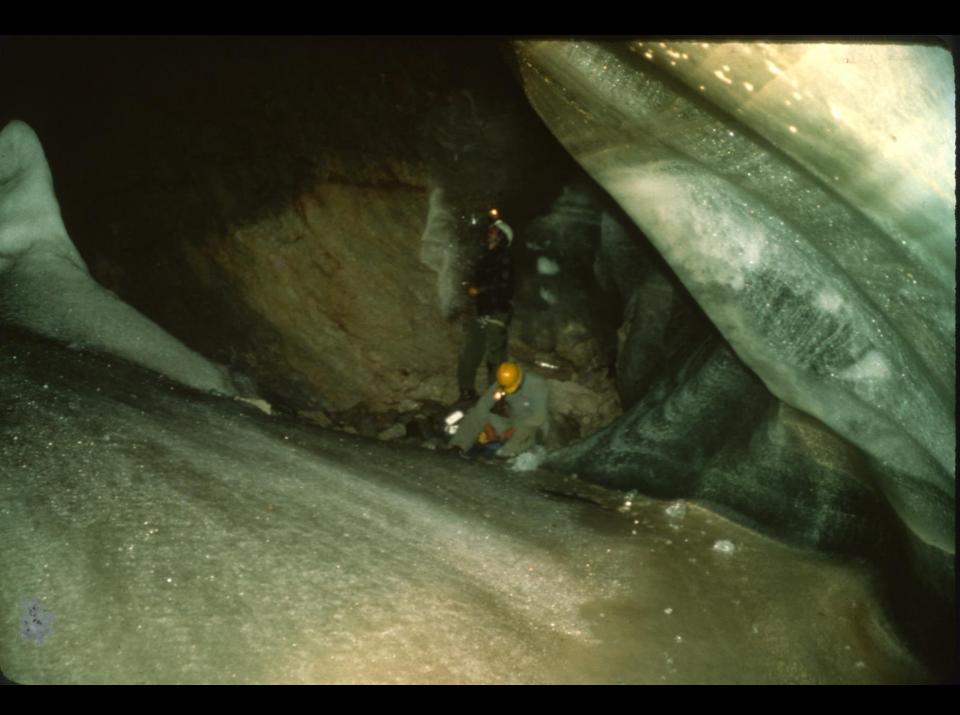

## Fossil Mountain Ice Cave Teton Co., Wyoming

Hole In The Wall Grotto, Casper, Wyoming, 1980

S732 65 Slides 2/21/2022 (Unfortunately, the script has been lost)

## FOSSIL MOUNTAIN ICE CAVE

Teton Co., Wyoming

by

The Hole In The Wall Grotto

Casper, Wyoming