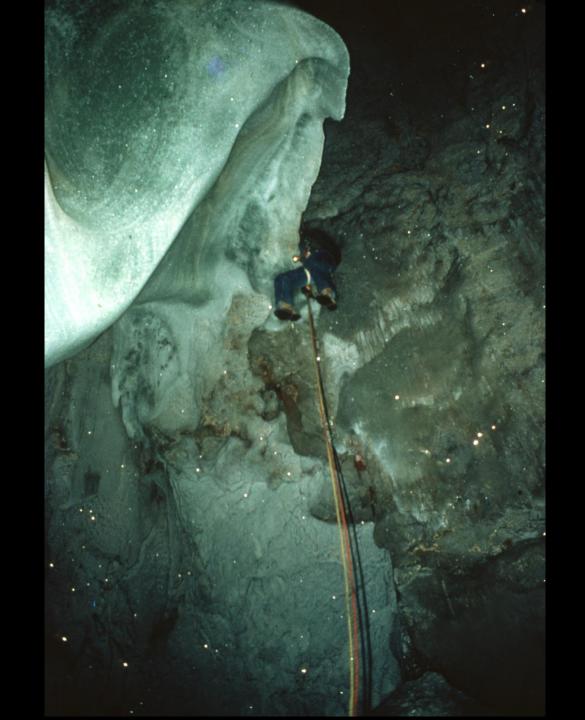

## Fossil Mountain Ice Cave Teton Co., Wyoming

Hole In The Wall Grotto, Casper, Wyoming, 1980

S732 65 Slides 2/21/2022 (Unfortunately, the script has been lost)

## FOSSIL MOUNTAIN ICE CAVE

Teton Co., Wyoming

by

The Hole In The Wall Grotto

Casper, Wyoming