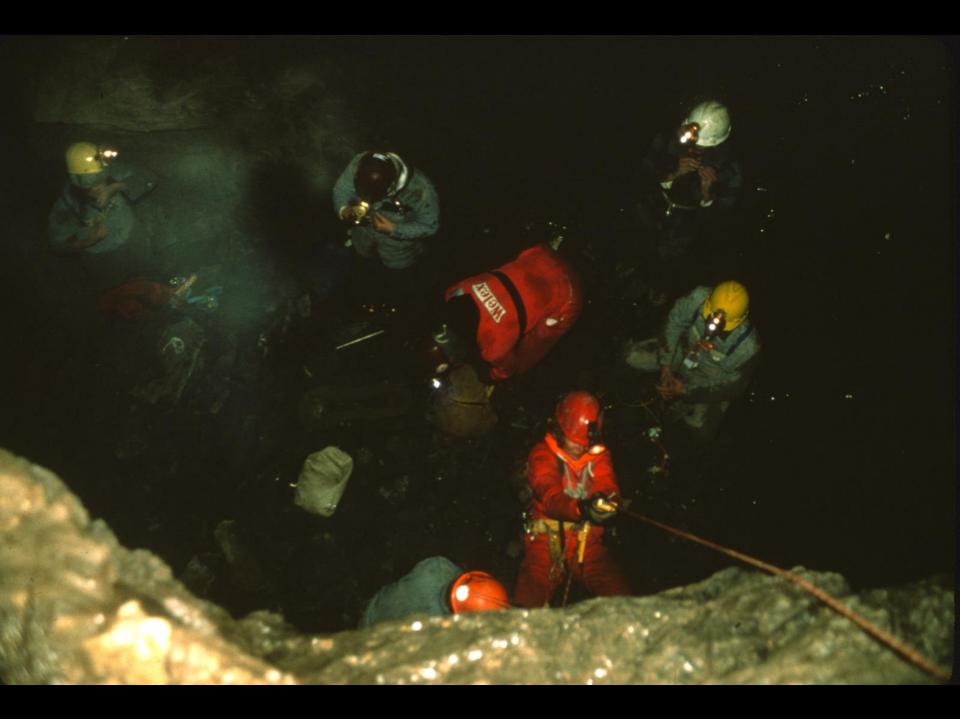

## FOSSIL MOUNTAIN ICE CAVE

Teton Co., Wyoming

by

The Hole In The Wall Grotto

Casper, Wyoming