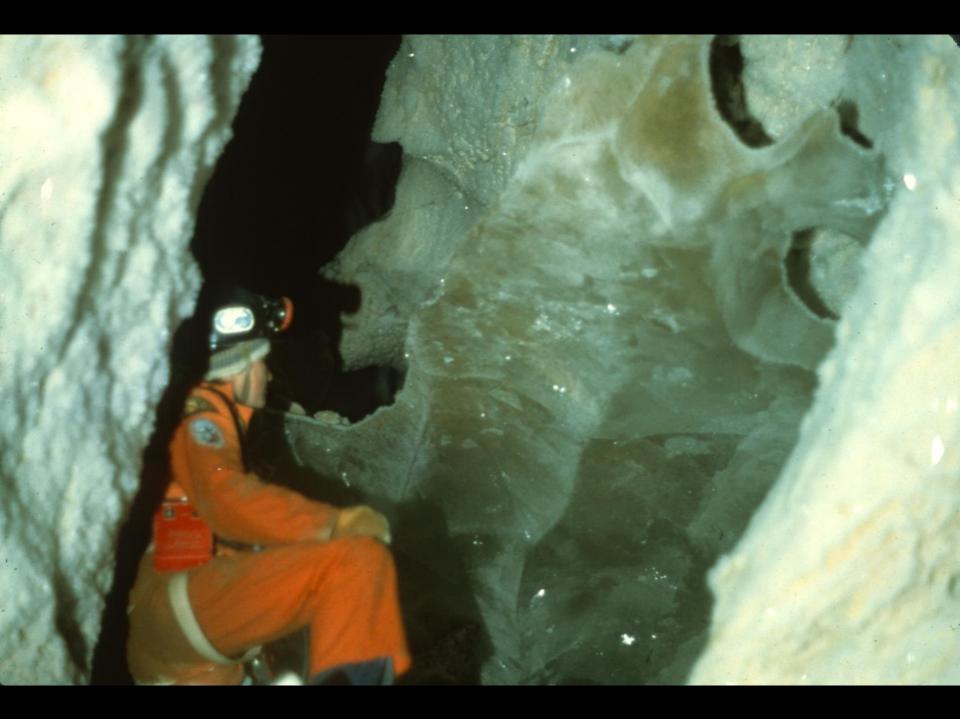

## Fossil Mountain Ice Cave Teton Co., Wyoming

Hole In The Wall Grotto, Casper, Wyoming, 1980

S732 65 Slides 2/21/2022 (Unfortunately, the script has been lost)

## FOSSIL MOUNTAIN ICE CAVE

Teton Co., Wyoming

by

The Hole In The Wall Grotto

Casper, Wyoming