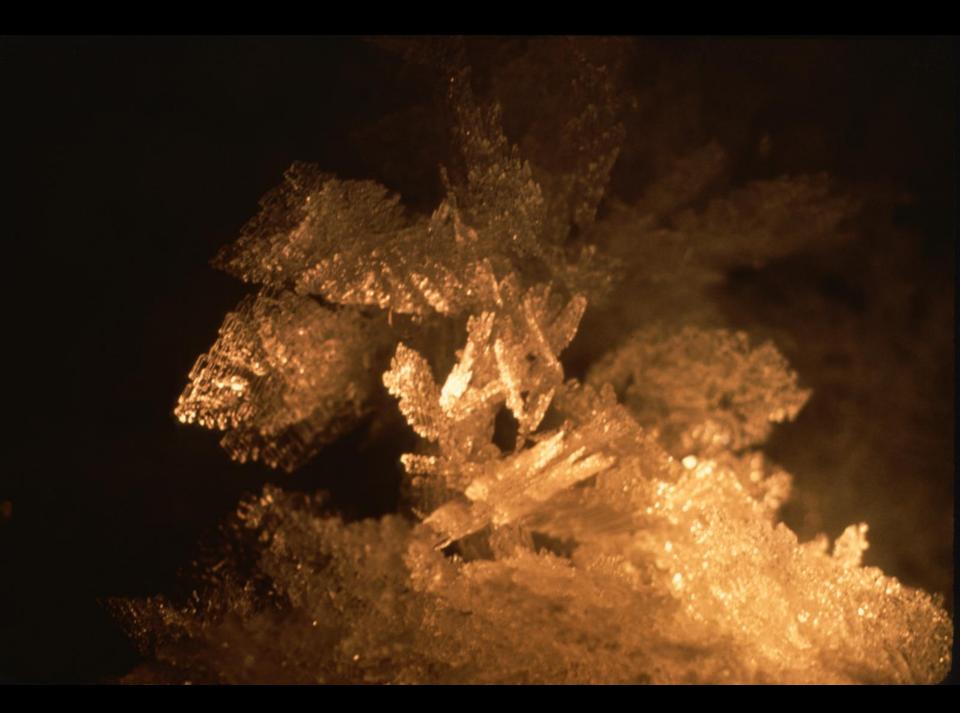

## Fossil Mountain Ice Cave Teton Co., Wyoming

Hole In The Wall Grotto, Casper, Wyoming, 1980

S732 65 Slides 2/21/2022 (Unfortunately, the script has been lost)

## FOSSIL MOUNTAIN ICE CAVE

Teton Co., Wyoming

by

The Hole In The Wall Grotto

Casper, Wyoming