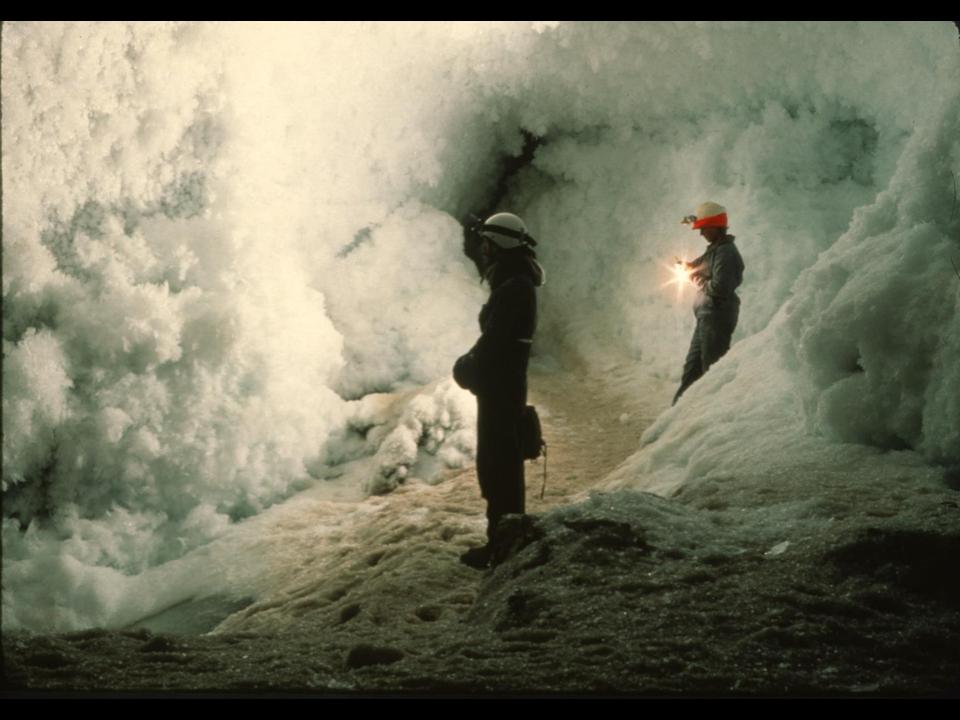

## Fossil Mountain Ice Cave Teton Co., Wyoming

Hole In The Wall Grotto, Casper, Wyoming, 1980

S732 65 Slides 2/21/2022 (Unfortunately, the script has been lost)

## FOSSIL MOUNTAIN ICE CAVE

Teton Co., Wyoming

by

The Hole In The Wall Grotto

Casper, Wyoming