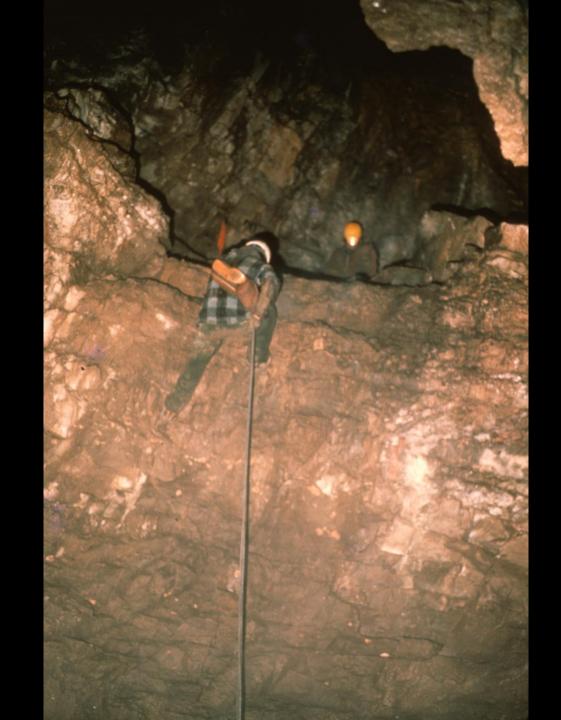

## An NSS Audio-Visual Library Presentation

## Fossil Mountain Ice Cave Teton Co., Wyoming

Hole In The Wall Grotto, Casper, Wyoming, 1980

S732 65 Slides 2/21/2022 (Unfortunately, the script has been lost)

## FOSSIL MOUNTAIN ICE CAVE

Teton Co., Wyoming

by

The Hole In The Wall Grotto

Casper, Wyoming





























































































































## An NSS Audio-Visual Library Presentation

## Fossil Mountain Ice Cave Teton County, Wyoming

- Original slide program \$732
- Slides digitized by David Caudle
- No script (It has been lost ⊖)
- PowerPoint program created by David Socky
- 65 slides
- PowerPoint created 2/21/2022



National Speleological Society 6001 Pulaski Pike Huntsville, AL 35810-1122 256- 852-1300 nss@caves.org https://caves.org/