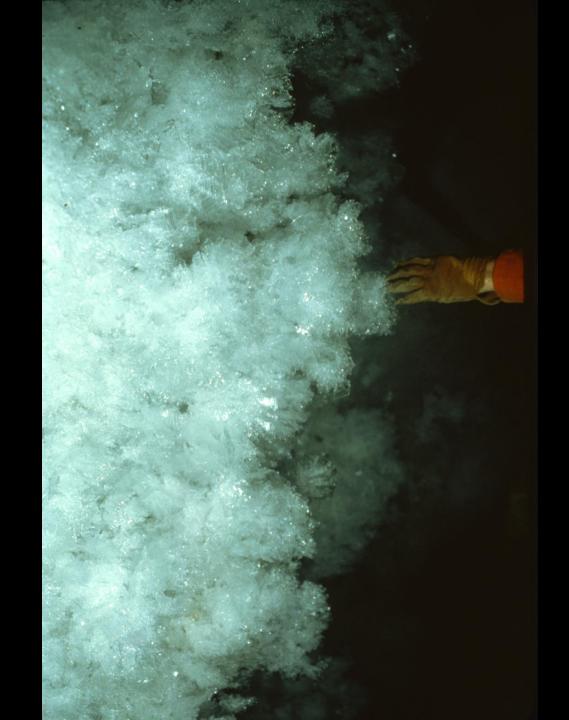

## Fossil Mountain Ice Cave Teton Co., Wyoming

Hole In The Wall Grotto, Casper, Wyoming, 1980

S732 65 Slides 2/21/2022 (Unfortunately, the script has been lost)

## FOSSIL MOUNTAIN ICE CAVE

Teton Co., Wyoming

by

The Hole In The Wall Grotto

Casper, Wyoming