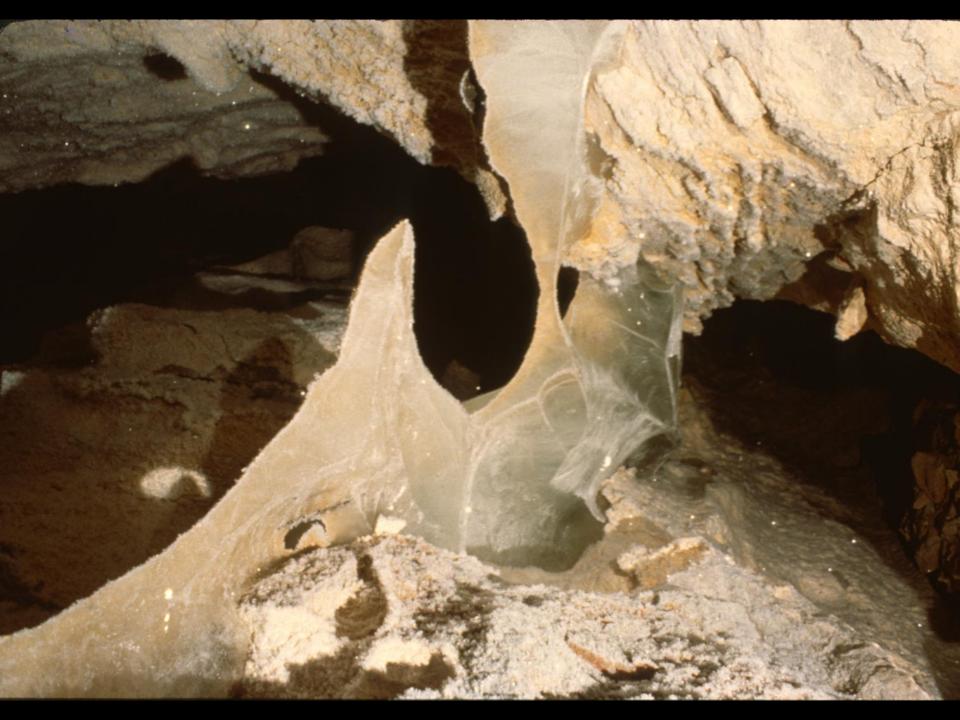

## Fossil Mountain Ice Cave Teton Co., Wyoming

Hole In The Wall Grotto, Casper, Wyoming, 1980

S732 65 Slides 2/21/2022 (Unfortunately, the script has been lost)

## FOSSIL MOUNTAIN ICE CAVE

Teton Co., Wyoming

by

The Hole In The Wall Grotto

Casper, Wyoming