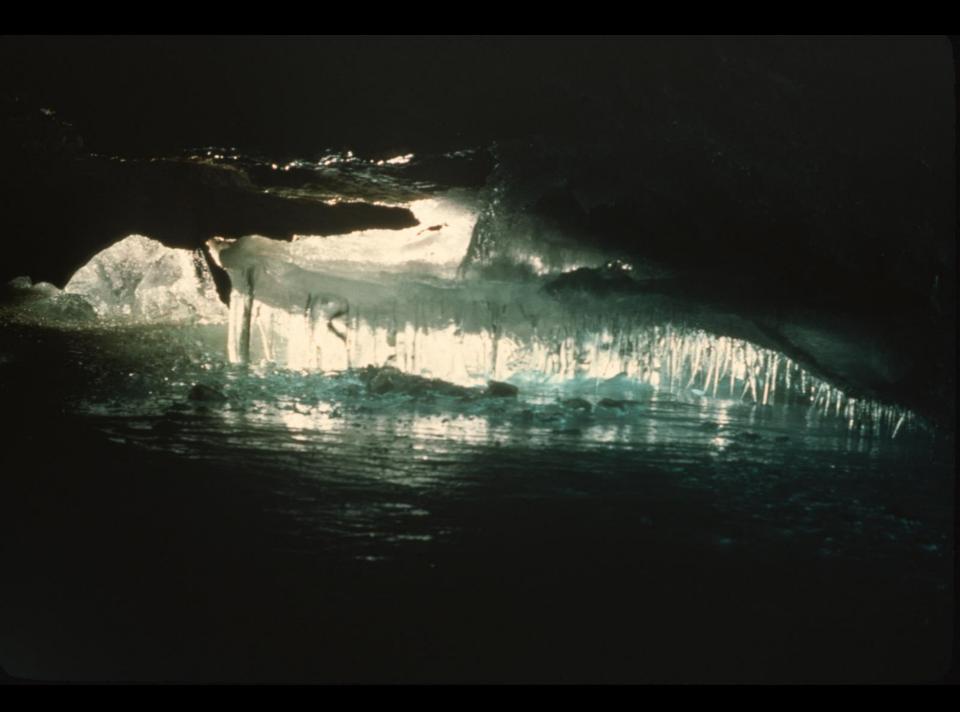

## Fossil Mountain Ice Cave Teton Co., Wyoming

Hole In The Wall Grotto, Casper, Wyoming, 1980

S732 65 Slides 2/21/2022 (Unfortunately, the script has been lost)

## FOSSIL MOUNTAIN ICE CAVE

Teton Co., Wyoming

by

The Hole In The Wall Grotto

Casper, Wyoming