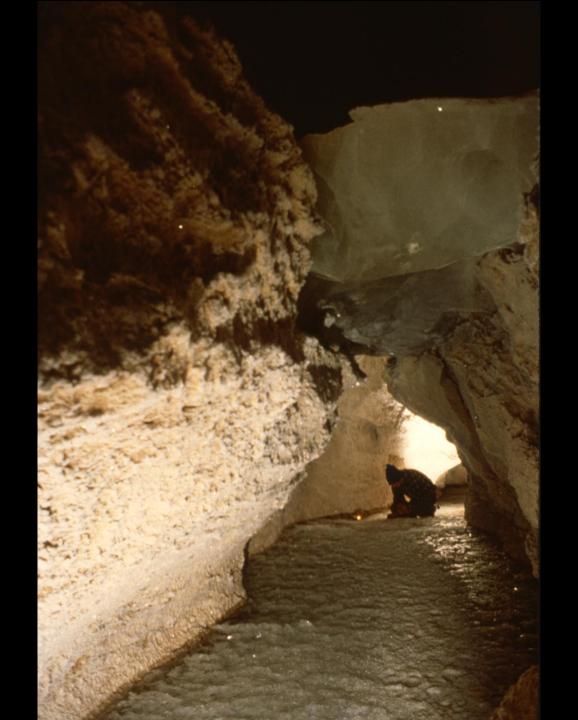

## Fossil Mountain Ice Cave Teton Co., Wyoming

Hole In The Wall Grotto, Casper, Wyoming, 1980

S732 65 Slides 2/21/2022 (Unfortunately, the script has been lost)

## FOSSIL MOUNTAIN ICE CAVE

Teton Co., Wyoming

by

The Hole In The Wall Grotto

Casper, Wyoming