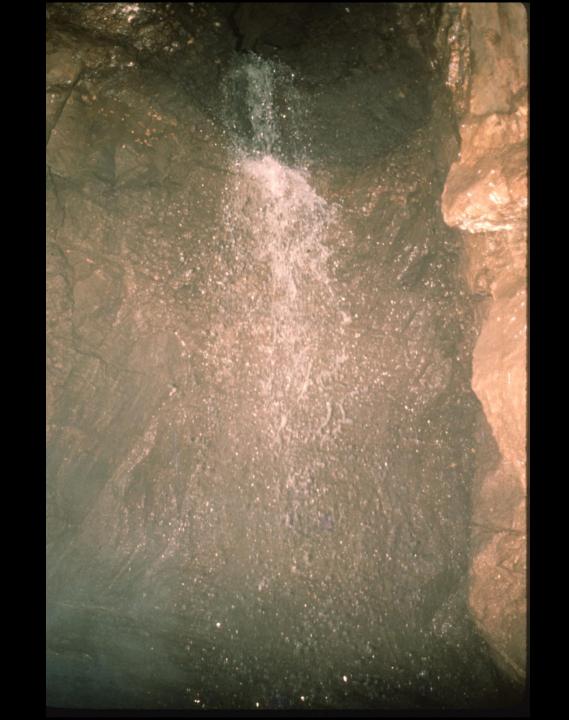

## An NSS Audio-Visual Library Presentation

## Fossil Mountain Ice Cave Teton Co., Wyoming

Hole In The Wall Grotto, Casper, Wyoming, 1980

S732 65 Slides 2/21/2022 (Unfortunately, the script has been lost)

## FOSSIL MOUNTAIN ICE CAVE

Teton Co., Wyoming

by

The Hole In The Wall Grotto

Casper, Wyoming





























































































































## An NSS Audio-Visual Library Presentation

## Fossil Mountain Ice Cave Teton County, Wyoming

- Original slide program \$732
- Slides digitized by David Caudle
- No script (It has been lost ⊖)
- PowerPoint program created by David Socky
- 65 slides
- PowerPoint created 2/21/2022



National Speleological Society 6001 Pulaski Pike Huntsville, AL 35810-1122 256- 852-1300 nss@caves.org https://caves.org/