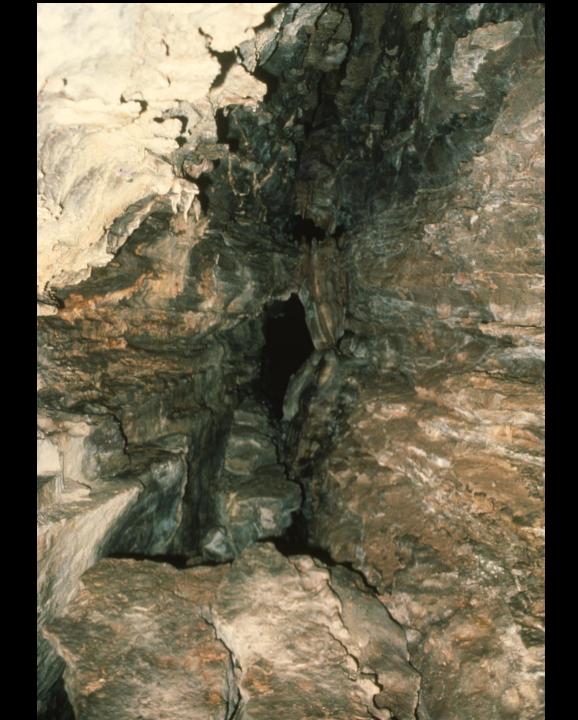

## An NSS Audio-Visual Library Presentation

## Fossil Mountain Ice Cave Teton Co., Wyoming

Hole In The Wall Grotto, Casper, Wyoming, 1980

S732 65 Slides 2/21/2022 (Unfortunately, the script has been lost)

## FOSSIL MOUNTAIN ICE CAVE

Teton Co., Wyoming

by

The Hole In The Wall Grotto

Casper, Wyoming





























































































































## An NSS Audio-Visual Library Presentation

## Fossil Mountain Ice Cave Teton County, Wyoming

- Original slide program \$732
- Slides digitized by David Caudle
- No script (It has been lost ⊖)
- PowerPoint program created by David Socky
- 65 slides
- PowerPoint created 2/21/2022



National Speleological Society 6001 Pulaski Pike Huntsville, AL 35810-1122 256- 852-1300 nss@caves.org https://caves.org/