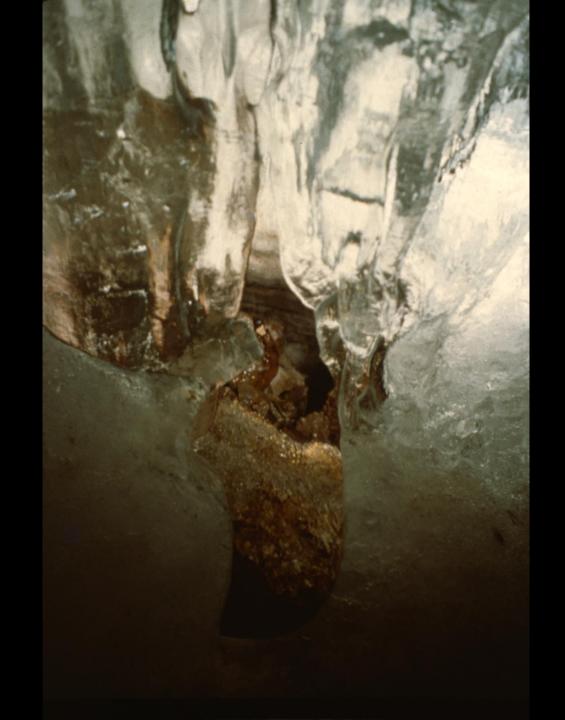

## Fossil Mountain Ice Cave Teton Co., Wyoming

Hole In The Wall Grotto, Casper, Wyoming, 1980

S732 65 Slides 2/21/2022 (Unfortunately, the script has been lost)

## FOSSIL MOUNTAIN ICE CAVE

Teton Co., Wyoming

by

The Hole In The Wall Grotto

Casper, Wyoming