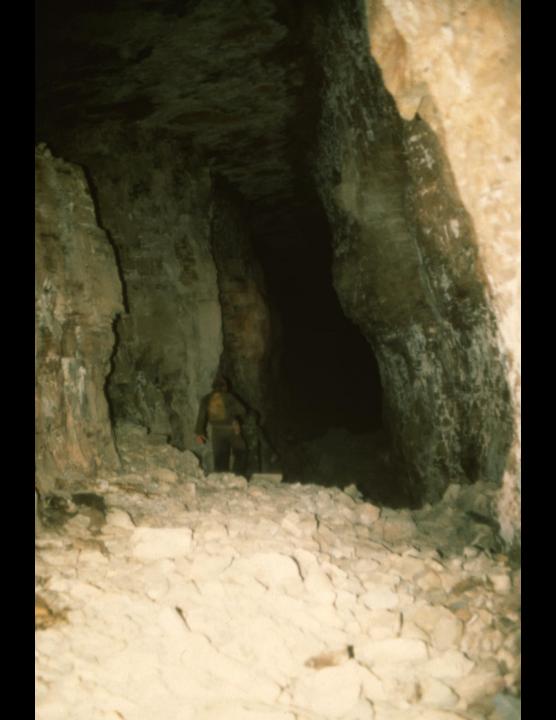

## FOSSIL MOUNTAIN ICE CAVE

Teton Co., Wyoming

by

The Hole In The Wall Grotto

Casper, Wyoming