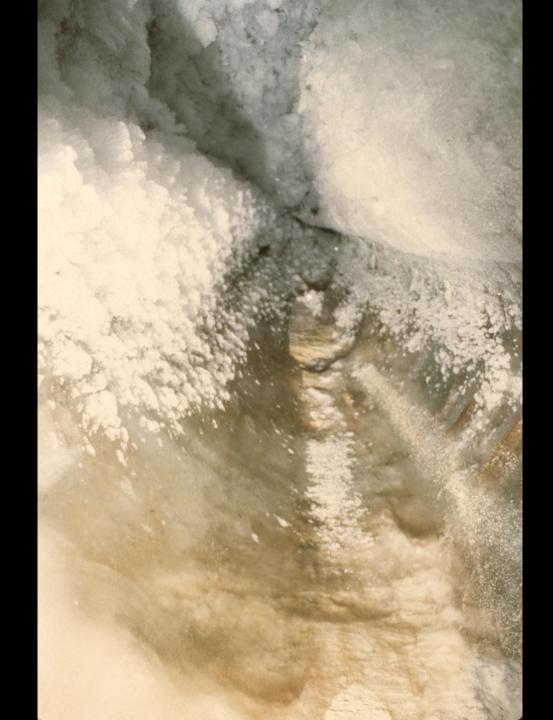

## Fossil Mountain Ice Cave Teton Co., Wyoming

Hole In The Wall Grotto, Casper, Wyoming, 1980

S732 65 Slides 2/21/2022 (Unfortunately, the script has been lost)

## FOSSIL MOUNTAIN ICE CAVE

Teton Co., Wyoming

by

The Hole In The Wall Grotto

Casper, Wyoming